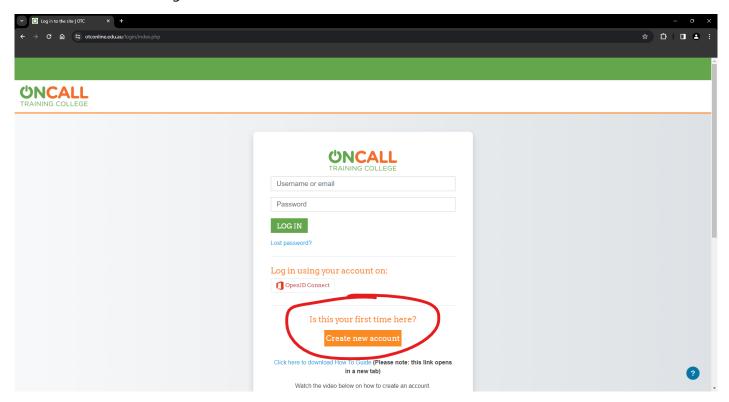

1. Click on the orange **Create new account** button.

- 2. Enter the following details into the boxes displayed:
  - a. Your email address
  - b. Your email address (again)
  - c. Create a password to log into the site with
  - d. Your first name
  - e. Your last name