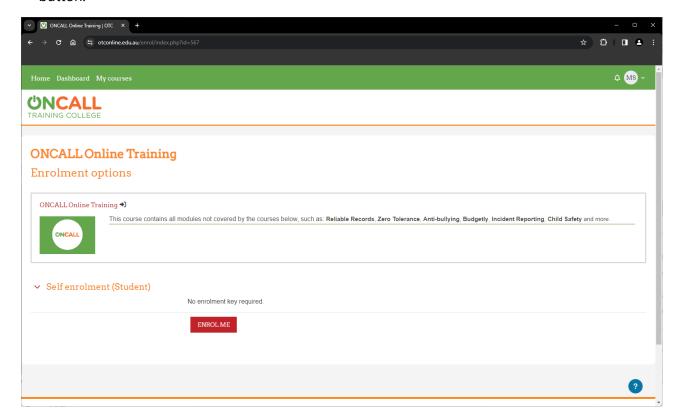

7. After selecting a course, you will be given the option to enrol into it by clicking the red **ENROL ME** button.

8. In some courses, you may need to locate the module you wish to complete by clicking on a tab.