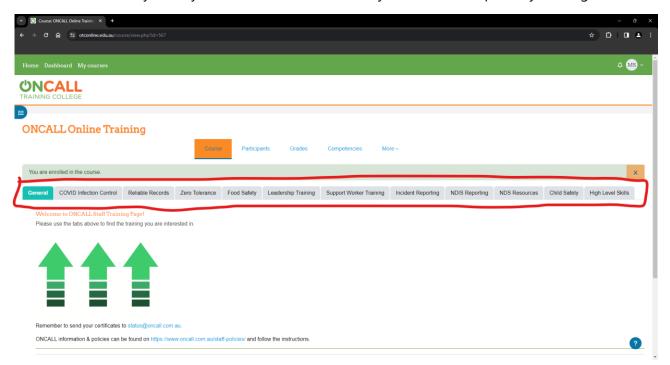

7. After selecting a course, you will be given the option to enrol into it by clicking the red **ENROL ME** button.

8. In some courses, you may need to locate the module you wish to complete by clicking on a tab.

9. Click on the name of the training module to open and begin working through it. It is highly recommended that you do this on a desktop computer or laptop, not a smartphone. Once you have completed all sections in the training module, follow the instructions to close it and return to the course page, and the certificate will be unlocked.