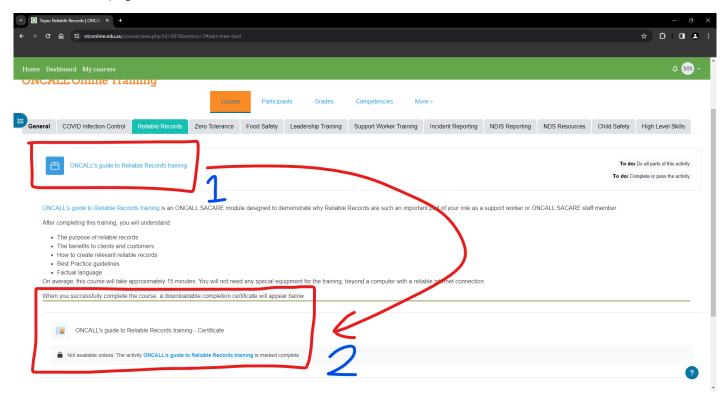

9. Click on the name of the training module to open and begin working through it. It is highly recommended that you do this on a desktop computer or laptop, not a smartphone. Once you have completed all sections in the training module, follow the instructions to close it and return to the course page, and the certificate will be unlocked.