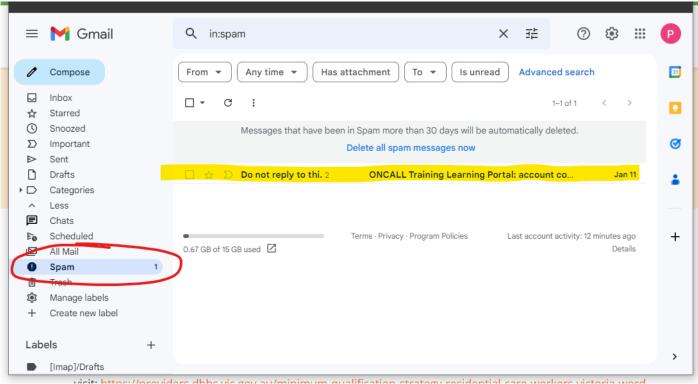

4. If the email does not appear in your inbox, check your Junk folder or your Spam folder!

These folders can be tricky to find with some email services. For example, when using **Gmail**, the **Spam** folder is hidden under the **More** submenu.