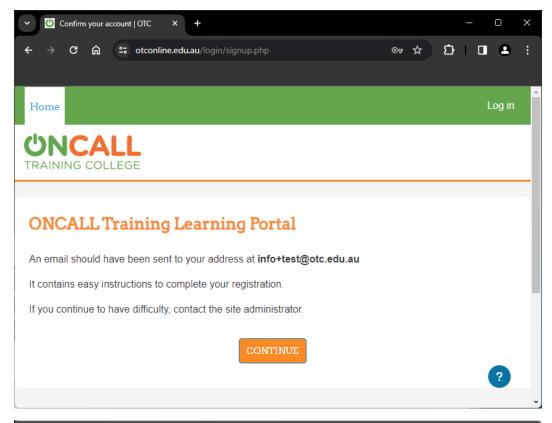

You can also optionally enter your city, but this is not required and is not used by ONCALL | SACARE staff on this site. Finally, answer the reCAPTCHA security question to prove you are not a robot.

3. Click on the red **CREATE MY NEW ACCOUNT** button. The system will send you an email with a link to confirm your account. Open the email and click on the link.

5. Upon opening the link, the site will confirm your account registration has been confirmed. Click the orange **CONTINUE** button to be redirected to the **Dashboard**.

6. If you received a link to your course in an email, you can click it now to be taken straight to the course you need to enrol into. Otherwise, you can use the **ONCALL & SACARE Staff Training** block on the Dashboard to locate training modules for your state.