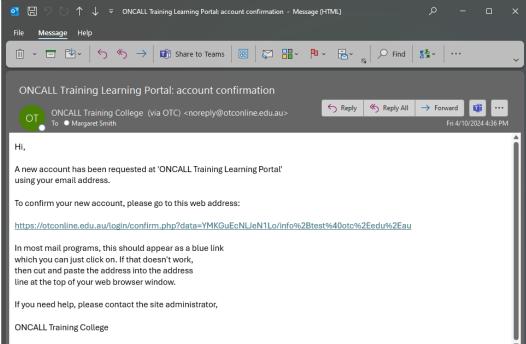

You can also optionally enter your city, but this is not required and is not used by ONCALL | SACARE staff on this site. Finally, answer the reCAPTCHA security question to prove you are not a robot.

3. Click on the red **CREATE MY NEW ACCOUNT** button. The system will send you an email with a link to confirm your account. Open the email and click on the link.

4. If the email does not appear in your inbox, check your Junk folder or your Spam folder!

These folders can be tricky to find with some email services. For example, when using **Gmail**, the **Spam** folder is hidden under the **More** submenu.