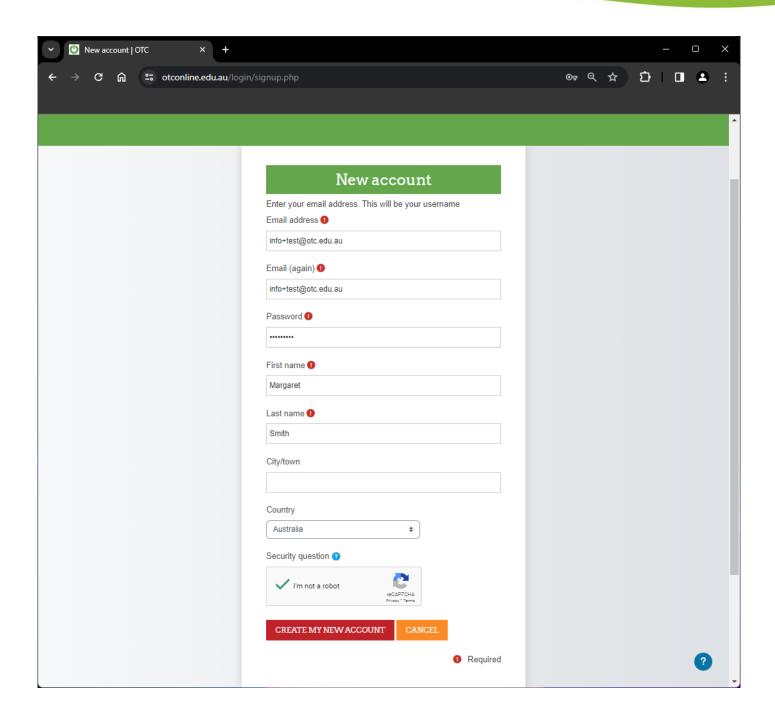

1. Click on the orange **Create new account** button.

- 2. Enter the following details into the boxes displayed:
  - a. Your email address
  - b. Your email address (again)
  - c. Create a password to log into the site with
  - d. Your first name
  - e. Your last name

You can also optionally enter your city, but this is not required and is not used by ONCALL | SACARE staff on this site. Finally, answer the reCAPTCHA security question to prove you are not a robot.

3. Click on the red **CREATE MY NEW ACCOUNT** button. The system will send you an email with a link to confirm your account. Open the email and click on the link.