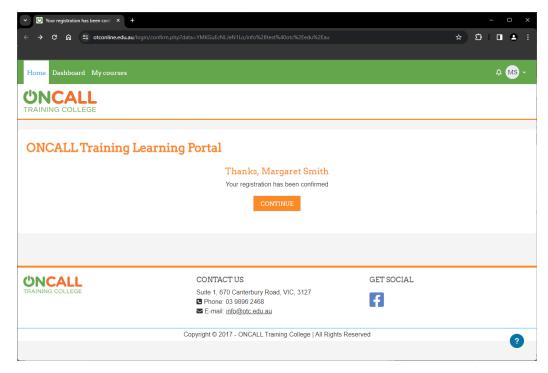

5. Upon opening the link, the site will confirm your account registration has been confirmed. Click the orange **CONTINUE** button to be redirected to the **Dashboard**.

6. If you received a link to your course in an email, you can click it now to be taken straight to the course you need to enrol into. Otherwise, you can use the **ONCALL & SACARE Staff Training** block on the Dashboard to locate training modules for your state.