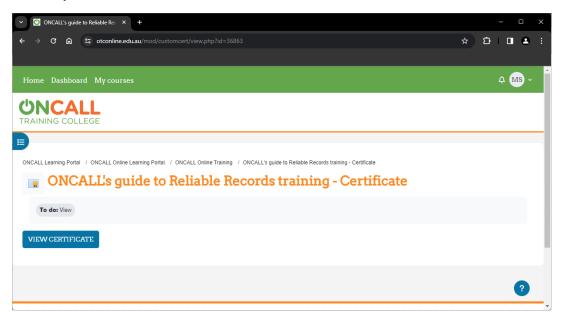

10. Click on the blue **VIEW CERTIFICATE** button to download your certificate and receive a copy of the certificate to your email address.