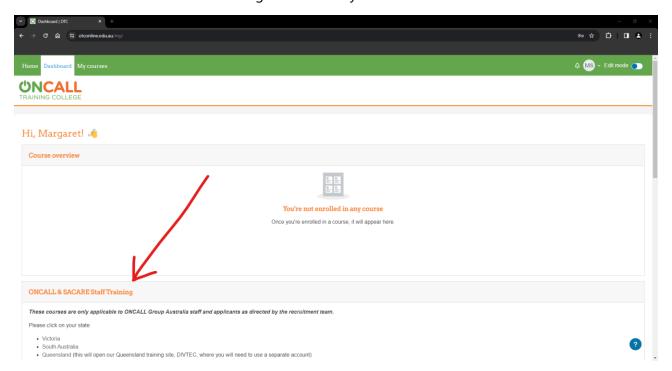

5. Upon opening the link, the site will confirm your account registration has been confirmed. Click the orange **CONTINUE** button to be redirected to the **Dashboard**.

6. If you received a link to your course in an email, you can click it now to be taken straight to the course you need to enrol into. Otherwise, you can use the **ONCALL & SACARE Staff Training** block on the Dashboard to locate training modules for your state.